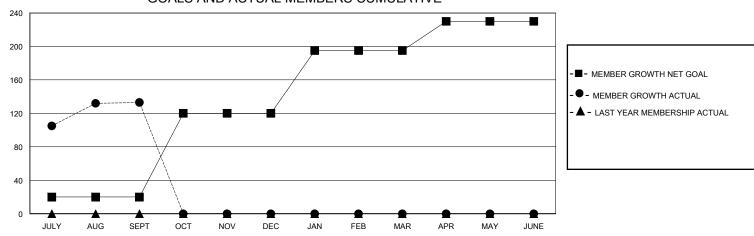

## District 404 A4

Results as of: 9/30/2023

|      | 01.1             | Manakana |
|------|------------------|----------|
| GMT: | LOCATION NIGERIA | GMT CA   |

| Clubs                 |               |           |               | Members               |                         |                         |                                                    |  |
|-----------------------|---------------|-----------|---------------|-----------------------|-------------------------|-------------------------|----------------------------------------------------|--|
| RESULTS FOR 2023-2024 |               |           |               | RESULTS FOR 2023-2024 |                         |                         |                                                    |  |
| QUARTER               | NEW CLUB GOAL | NEW CLUBS | DROPPED CLUBS | QUARTER MEI           | MBER GROWTH NET<br>GOAL | MEMBER GROWTH<br>ACTUAL | DROPPED<br>MEMBERS ACTUAL<br>(including transfers) |  |
| JULY/AUG/SEPT         | 4             | 5         | 0             | JULY/AUG/SEPT         | 20                      | 185                     | 48                                                 |  |
| OCT/NOV/DEC           | 0             | 0         | 0             | OCT/NOV/DEC           | 100                     | 0                       | 0                                                  |  |
| JAN/FEB/MAR           | 1             | 0         | 0             | JAN/FEB/MAR           | 75                      | 0                       | 0                                                  |  |
| APR/MAY/JUNE          | 1             | 0         | 0             | APR/MAY/JUNE          | 35                      | 0                       | 0                                                  |  |

## GOALS AND ACTUAL MEMBERS CUMULATIVE

| DROPPED CLUBS: 0  DROPPED MEMBERS |         | 28 CLUBS OF 62 ADDED 1 OR MORE<br>NEW MEMBERS | GENDER DIST<br>MALE<br>FEMALE | RIBUTION<br>719 (54.64%)<br>597 (45.36%) |    |
|-----------------------------------|---------|-----------------------------------------------|-------------------------------|------------------------------------------|----|
| DECEASED                          | 0       | CLICK HERE FOR CUMULATIVE                     | TOTAL FAMILY UNIT MEMBERS     |                                          | 69 |
| CLUB CANCELLED<br>OTHER           | 0<br>48 | MEMBERSHIP DATA                               | FAMILY MEMBERS PAYING HALF    |                                          | 36 |
| TOTAL                             | 48      |                                               |                               |                                          |    |