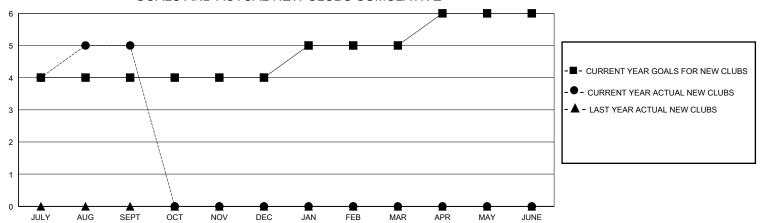

## District 404 A4

Results as of: 9/30/2023

|      | 01.1             | Manakana |
|------|------------------|----------|
| GMT: | LOCATION NIGERIA | GMT CA   |

| Clubs                 |               |           |               | Members               |                         |                         |                                                    |  |
|-----------------------|---------------|-----------|---------------|-----------------------|-------------------------|-------------------------|----------------------------------------------------|--|
| RESULTS FOR 2023-2024 |               |           |               | RESULTS FOR 2023-2024 |                         |                         |                                                    |  |
| QUARTER               | NEW CLUB GOAL | NEW CLUBS | DROPPED CLUBS | QUARTER MEI           | MBER GROWTH NET<br>GOAL | MEMBER GROWTH<br>ACTUAL | DROPPED<br>MEMBERS ACTUAL<br>(including transfers) |  |
| JULY/AUG/SEPT         | 4             | 5         | 0             | JULY/AUG/SEPT         | 20                      | 185                     | 48                                                 |  |
| OCT/NOV/DEC           | 0             | 0         | 0             | OCT/NOV/DEC           | 100                     | 0                       | 0                                                  |  |
| JAN/FEB/MAR           | 1             | 0         | 0             | JAN/FEB/MAR           | 75                      | 0                       | 0                                                  |  |
| APR/MAY/JUNE          | 1             | 0         | 0             | APR/MAY/JUNE          | 35                      | 0                       | 0                                                  |  |

## GOALS AND ACTUAL NEW CLUBS CUMULATIVE